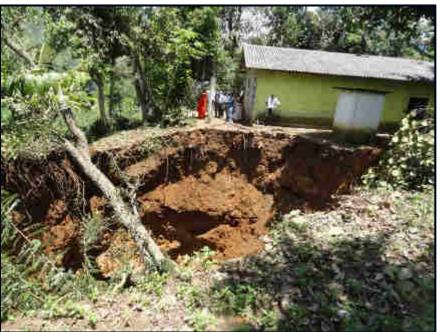

# **Field Investigation of Landslides**

Identification by direct observation of slope instability signs. <u>Site specific investigation approach</u> is used to identify potentially unstable locations. Decisions are mostly subjective and accuracy depend on the experience of the expert involved.

•If you sense strongly, close the road and evacuate the area and contact a consulting agency for an investigation (Grama Niladari, Divisional Secretary, DMC, NBRO) Apart from landslides and slope failures, cutting failures are a major threat. Inform and educate communities to minimize the use of areas close to unstable soil cuts, especially behind houses.