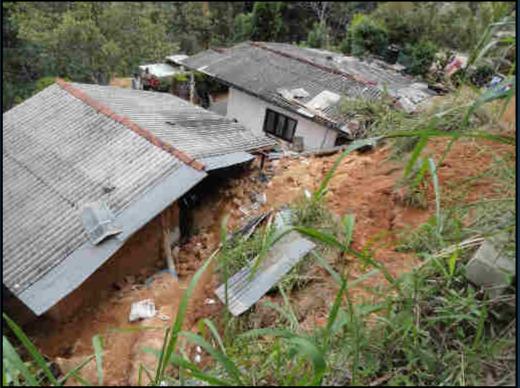

# **Field Investigation of Landslides**

Identification by direct observation of slope instability signs. <u>Site specific investigation approach</u> is used to identify potentially unstable locations. Decisions are mostly subjective and accuracy depend on the experience of the expert involved.

### **3. After Intense Storms**

Keep looking for signs that the land is moving.

Landslides can occur even few hours or days after an intense or antecedent storms.