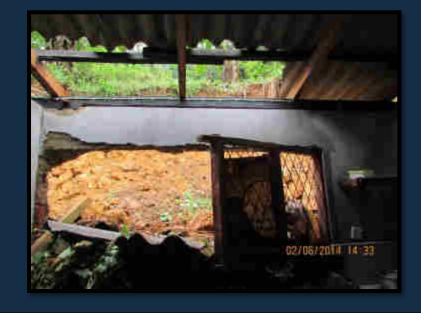

# **Field Investigation of Landslides**

Identification by direct observation of slope instability signs. <u>Site specific investigation approach</u> is used to identify potentially unstable locations. Decisions are mostly subjective and accuracy depend on the experience of the expert involved.

### **3. After Intense Storms**

Keep looking for signs that the land is moving.

Landslides can occur even few hours or days after an intense or antecedent storms.