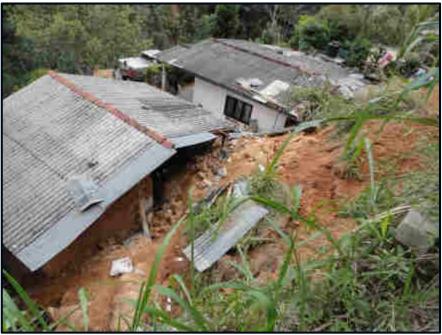

# **Field Investigation of Landslides**

Identification by direct observation of slope instability signs. <u>Site specific investigation approach</u> is used to identify potentially unstable locations. Decisions are mostly subjective and accuracy depend on the experience of the expert involved.