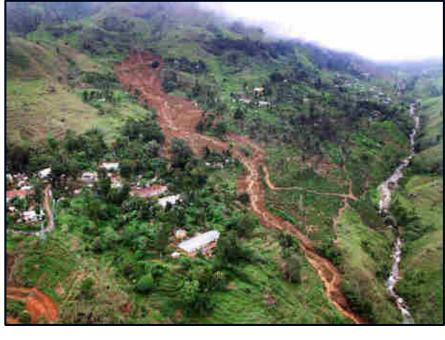

# **Potential Landslides, Slope Failures and Cutting Failures associated with SW monsoon**

R.M.S.Bandara Director (Technical) National Building Research Organization Project Director (RLVMMP) Email:senarath12bndr@gmail.com 0718627020

### **Districts and respective DS divisions**

1. <u>Badulla :</u> Haldummulla

**<u>2. N-Eliya District:</u>** Ambagamuwa , Kothmale , Nuwara Eliya

**<u>3. Matale District:</u>** Wilgamuwa, Laggala-Pallegama (Riverstern). Not much affected, but get fairly heavy falls

<u>**4. Kandy District:**</u> Gangawatakorale, Yatinuwara, Udunuwara, Udapalatha, Gangaihalakorale, Doluwa, Deltota, Pasbagekorele and some areas of Harispatthuwa, Hataraliyadda, Pathadumbara, Galagedera, Pujapitiya, Akurana and Panwila

<u>5. Kegalle:</u> *High impact* - Aranayake, Bulathkohupitiya, Yatiyantota, Deraniyagala, Part of Dehiowita. *Medium impact* - Galigamuwa, Ruwanwella, remaining part of Dehiowita

<u>6. Ratnapura:</u> Ratnapura, Kuruwita, Eheliyagoda(Highest RF), Kirella, Ayagama, Kalawana, Niwithigala, Elaptha, Pelmadulla, Kahawatta, Opanayake Balangoda (Sabaragamuwa range)