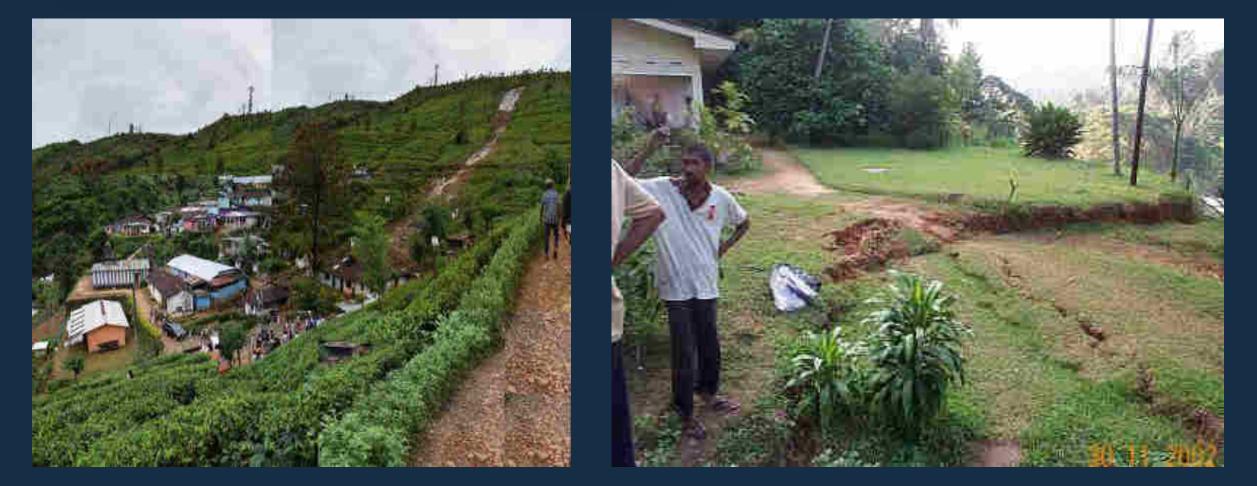

### **Districts and respective DS divisions**

1. <u>Badulla :</u> Haldummulla

**<u>2. N-Eliya District:</u>** Ambagamuwa , Kothmale , Nuwara Eliya

**<u>3. Matale District:</u>** Wilgamuwa, Laggala-Pallegama (Riverstern). Not much affected, but get fairly heavy falls

<u>**4. Kandy District:**</u> Gangawatakorale, Yatinuwara, Udunuwara, Udapalatha, Gangaihalakorale, Doluwa, Deltota, Pasbagekorele and some areas of Harispatthuwa, Hataraliyadda, Pathadumbara, Galagedera, Pujapitiya, Akurana and Panwila

<u>5. Kegalle:</u> *High impact* - Aranayake, Bulathkohupitiya, Yatiyantota, Deraniyagala, Part of Dehiowita. *Medium impact* - Galigamuwa, Ruwanwella, remaining part of Dehiowita

<u>6. Ratnapura:</u> Ratnapura, Kuruwita, Eheliyagoda(Highest RF), Kirella, Ayagama, Kalawana, Niwithigala, Elaptha, Pelmadulla, Kahawatta, Opanayake Balangoda (Sabaragamuwa range)