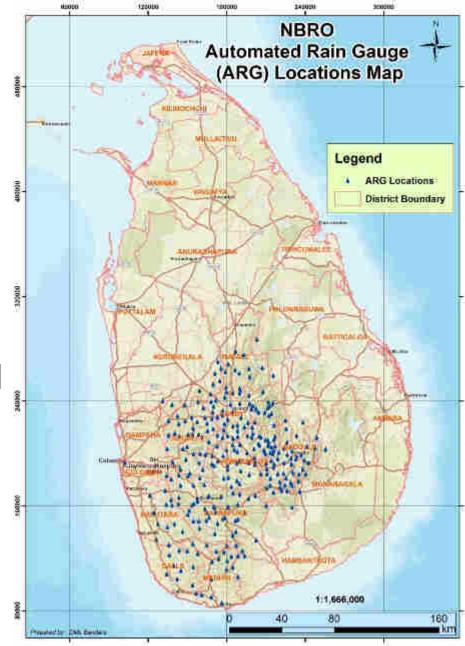

# NBRO readiness

- Landslide EW will be issued based on short range forecasts issued by Met Dept and real time rainfall data received from <u>328</u> automated rain gauges located around the Central Highland of the country. EWC will be operated 24/7.
- EW will be issued to DMC for dissemination to the relevant authorities and communities.
- Community Base Early Warning (CBEW) group will be coordinated and encouraged for self evacuation whenever possible and necessary.
- Field investigations of landslide susceptible/potential sites for complying with complains by public/Govt. authorities will be carried out by field staff allocated in each district.