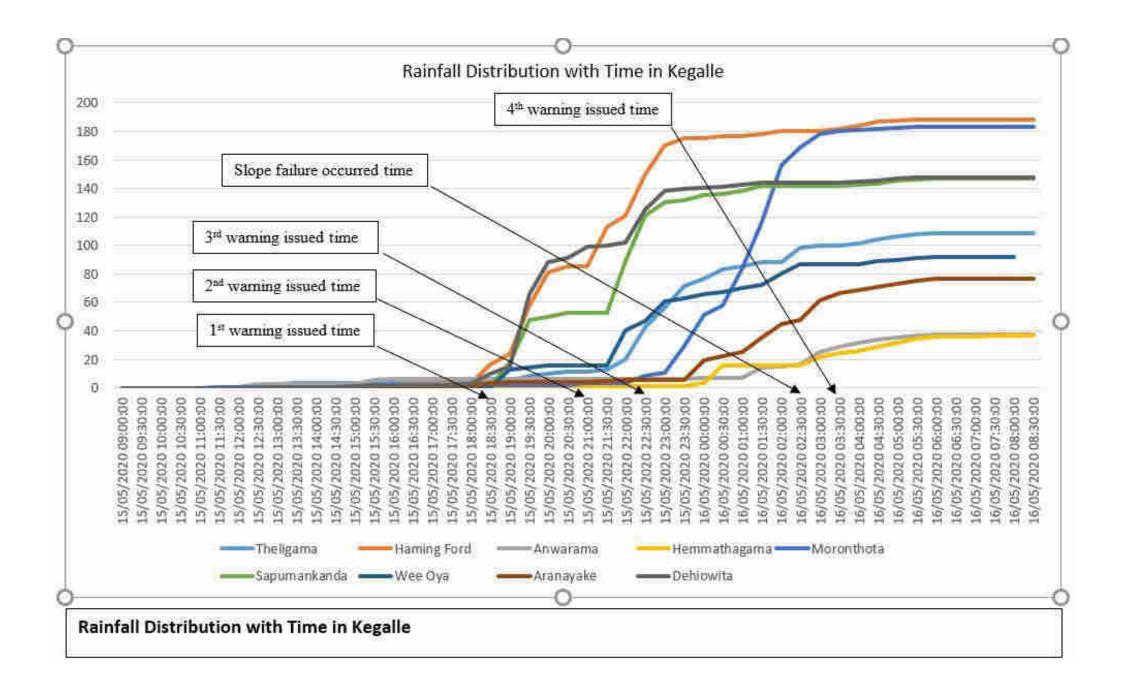

<u>5. Kegalle:</u> *High impact* - Aranayake, Bulathkohupitiya, Yatiyantota, Deraniyagala, Part of Dehiowita. *Medium impact* - Galigamuwa, Ruwanwella, remaining part of Dehiowita

<u>6. Ratnapura:</u> Ratnapura, Kuruwita, Eheliyagoda(Highest RF), Kirella, Ayagama, Kalawana, Niwithigala, Elaptha, Pelmadulla, Kahawatta, Opanayake Balangoda (Sabaragamuwa range)

#### Defined standard threshold limits of the Rainfall for landslides

| Watch               | 75 mm/day                  |  |  |
|---------------------|----------------------------|--|--|
| Alert               | 100mm/day                  |  |  |
| (Get ready to evacu | uation under short notice) |  |  |

#### **Evacuation, Off limit 75 mm/hour or 150mm/day**