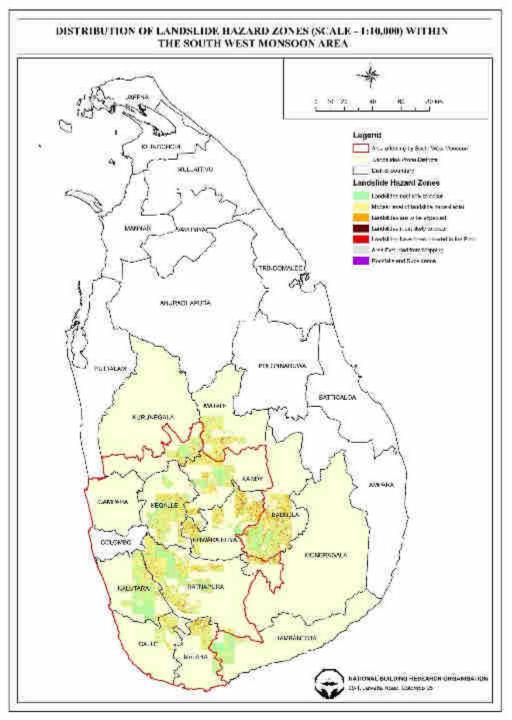

# **Potential Landslides, Slope Failures and Cutting Failures associated with SW monsoon**

R.M.S.Bandara Director (Technical) National Building Research Organization Project Director (RLVMMP) Email:senarath12bndr@gmail.com 0718627020