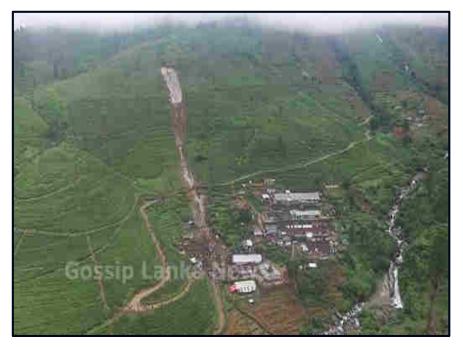

# **Potential Landslides, Slope Failures and Cutting Failures associated with SW monsoon**

R.M.S.Bandara Director (Technical) National Building Research Organization Project Director (RLVMMP) Email:senarath12bndr@gmail.com 0718627020

<u>5. Kegalle:</u> *High impact* - Aranayake, Bulathkohupitiya, Yatiyantota, Deraniyagala, Part of Dehiowita. *Medium impact* - Galigamuwa, Ruwanwella, remaining part of Dehiowita

<u>6. Ratnapura:</u> Ratnapura, Kuruwita, Eheliyagoda(Highest RF), Kirella, Ayagama, Kalawana, Niwithigala, Elaptha, Pelmadulla, Kahawatta, Opanayake Balangoda (Sabaragamuwa range)

**7. Kalutara:** Bulathsinhala, Baduraliya (Palindanuwara), Agalawatta, Walallawita, Ingiriya, and certain other GN divisions in Mathugama, Dodangoda, Horana, Millaniya, and Madurawala

**<u>8. Galle:</u>** All district may affect with cutting failures, but landslides are possible in Neluwa, Tawalama, Nagoda, Niyagama, Elpitiya, Yakkalamulla