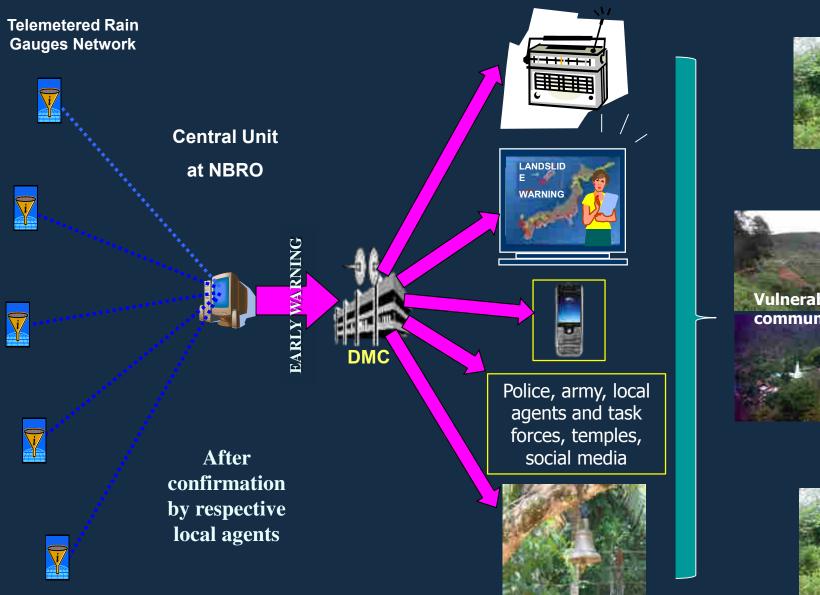

# NBRO readiness

- Landslide EW will be issued based on short range forecasts issued by Met Dept and real time rainfall data received from <u>328</u> automated rain gauges located around the Central Highland of the country. EWC will be operated 24/7.
- EW will be issued to DMC for dissemination to the relevant authorities and communities.
- Community Base Early Warning (CBEW) group will be coordinated and encouraged for self evacuation whenever possible and necessary.
- Field investigations of landslide susceptible/potential sites for complying with complains by public/Govt. authorities will be carried out by field staff allocated in each district.

#### General Landslide Early Warning and dissemination System Based on Rainfall