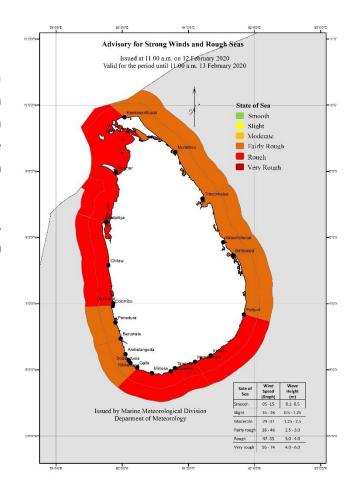

## PLEASE BE AWARE

The sea area off the coast extending from Mannar to Colombo via Puttalam and the sea area extending from Galle to Pottuvil via Hambantota can be rough at times as the wind speed can increased up to (50-60) kmph at times.

Other sea areas can be fairly rough at times as the wind speed can increase up to **(45-50) kmph** at times.

Naval and fishing communities are requested to be vigilant in this regard.

Color: -Red Warning (Take action) Color: -Amber
Advisory (Be prepared)