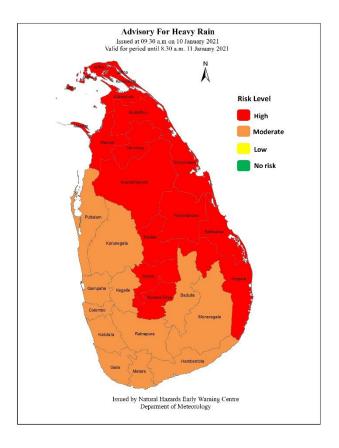

## Advisory for heavy rain

Issued by the Natural Hazards Early Warning Centre Issued at 09.30 a.m. 10 January 2021, valid until 09.30 a.m. 11 January 2021

## **PLEASE BE AWARE**

Showery weather over most parts of the island is expected to enhance due to the low level atmospheric disturbance to the south-east of Sri Lanka.

Showers or thundershowers with very heavy falls above 150 mm can be expected in Northern, Eastern, North-Central and Central provinces.

Showers or thundershowers will occur elsewhere, particularly in the evening or night. Heavy showers above 100 mm can be expected at some places.

General public is kindly requested to take adequate precautions to minimize damages caused by temporary localized strong winds and lightning during thundershowers