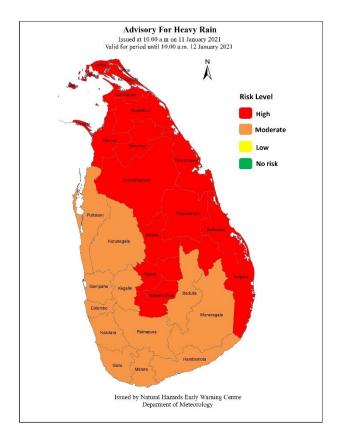

## Advisory for heavy rain

Issued by the Natural Hazards Early Warning Centre Issued at 10.00 a.m. 11 January 2021, valid until 10.00 a.m. 12 January 2021

Very heavy showers above 150mm can be expected at some places in Northern, Eastern, North-Central and Central provinces.

Heavy showers above 100 mm can be expected at some places elsewhere.

General public is kindly requested to take adequate precautions to minimize damages caused by temporary localized strong winds and lightning during thundershowers