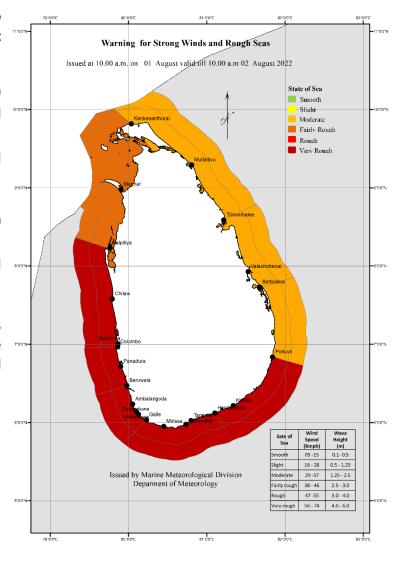

# For the sea areas extending from Puttalam to Pottuvil via Colombo, Galle and Hambanthota.

#### **PLEASE BE AWARE**

Southwest Monsoon flow is likely to strengthen from today, 01<sup>st</sup> August onwards.

Hence strong winds gusting up to (60-70) kmph and very rough seas can be expected in the sea areas off the coast extending from Puttalam to Pottuvil via Colombo, Galle and Hambantota from today onwards.

Wind speed can increase up to (50-60) kmph in the sea areas off the coast extending from Kankasanturai to Puttalam via Mannar and these sea areas will be rough at times.

There is a possibility to increase swell waves (about 2.5 – 3.5 m) in the sea areas off the coast extending from Puttalam to Pottuvil via Galle and Hambantota.

Therefore, it is advised not to venture into fishing and naval activities in the sea areas off the coast extending from Puttalam to Pottuvil via Galle and Hambantota until further notice.