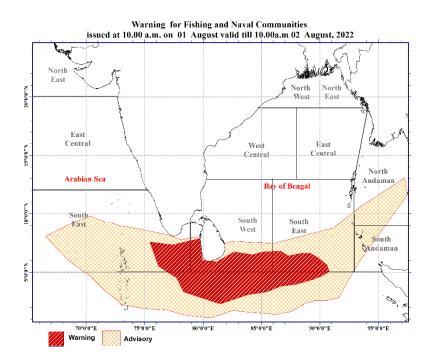

Strong winds (40- 50) kmph gusting up to (60-70) kmph and rough to very rough seas can be expected in the sea areas bounded by (02N - 07 N) and (75E-90E).

#### **Actions Required:**

- Naval and multi-day fishing communities operating in deep sea areas marked on the map are advised to be attentive in this regard.
- It is advised not to venture into fishing and naval activities in the sea areas off the coast extending from Puttalam to Pottuvil via Galle and Hambantota until further notice.
- Fishing and naval community are requested to be attentive regarding future forecasts issued in this regard.