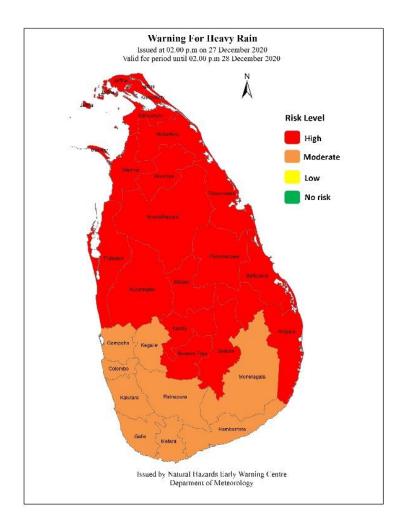

## **Warning for Heavy Rain**

Issued by the Natural Hazards Early Warning Centre Issued at 02.00 p.m. 27 December 2020, Valid until 02.00 p.m. 28 December 2020

## **For Land Areas**

## **PLEASE BE AWARE!**

Due to the low level atmospheric disturbances in the vicinity of Sri Lanka showery weather is expected to enhanced over Northern, Eastern, North-Central, Central and North-western provinces and in Badulla district during next 24 hours.

Very heavy showers above 150 mm can be expected at some places in these areas.

Showers or thundershowers will occur at several places elsewhere, particularly in the evening or night. Fairly heavy showers above **75 mm** can be expected at some places. in these areas