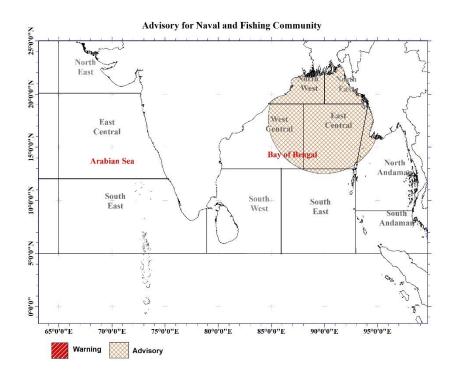

### For the East Central Bay of Bengal

#### **PLEASE BE AWARE!**

 A low-pressure area is likely to form over East Central Bay of Bengal and adjoining areas around 23rd May 2021

#### For the Sea area:

- Naval and fishing communities are advised not to venture into the East Central Bay of Bengal and adjoining area (13N-20N, 85E-95E) from 21 May, until further notice.
- Those who are in aforementioned sea areas (13N-20N, 85E-95E) are advised to return to coasts or moved safer areas.
- Fishing and naval community are requested to be attentive regarding future forecasts issued in this regard.