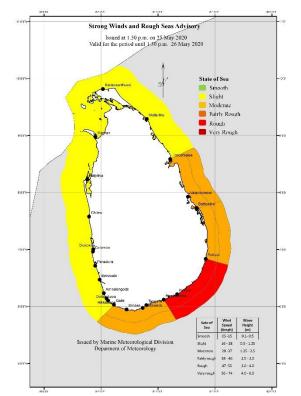

# The sea areas off the coast extending from Hambanthota to Potuvil

#### PLEASE BE AWARE

Due to the active cloudiness in the South Eastern sea area off the coast extending from Hambantota to Potuvil, the possibility for heavy showers/thundershowers, lightning activities and sudden roughness, associated with sudden increase of wind speed (up to 70-80 kmph) in the above given shallow and deep sea areas is high.