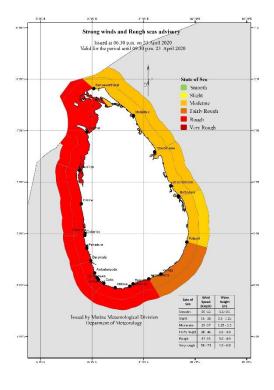

# The sea areas off the coast extending from Mannar to Hambanthota via Puttalam, Colombo and Galle

### **PLEASE BE AWARE**

Due to the active cloudiness in the sea areas off the coast extending from Mannar to Hambanthota via Puttalam, Colombo and Galle, the possibility for heavy showers/thundershowers and sudden roughness, associated with sudden increase of wind speed (up to 70-80 kmph) in the above given shallow and deep sea areas is high.