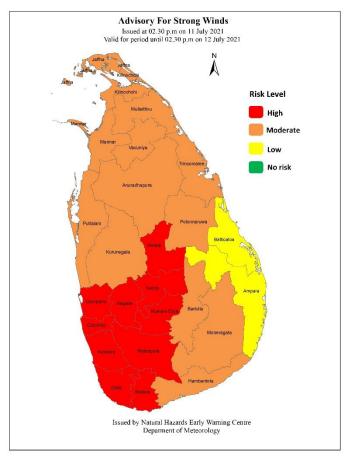

## **Advisory for Strong wind**

Issued by the Natural Hazards Early Warning Centre Issued at 02.30 p.m. on 11 July 2021, valid until 02.30 p.m. on 12 July 2021

## For Land areas

## **PLEASE BE AWARE**

Very strong gusty winds up to (60-70) kmph are likely at times over western slope of the Central hills and in Western and Sabaragamuwa provinces and in Galle and Matara districts.