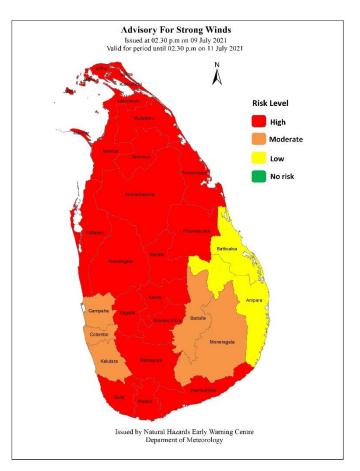

## Advisory for Strong wind

Issued by the Natural Hazards Early Warning Centre Issued at 02.30 p.m. on 09 July 2021, valid until 02.30 p.m. on 11 July 2021

## **PLEASE BE AWARE**

Strong gusty winds up to 60 kmph are likely at times over western slope of the Central hills and gusty winds up to 50 kmph at times are likely in Northern, North-Central, North-Western and Southern provinces, Trincomalee district and Western coastal areas.