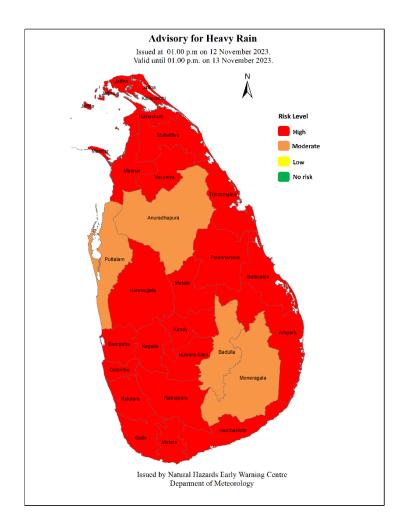

## **Advisory for Heavy Rain**

Issued by the Natural Hazards Early Warning Centre

Issued at 01.00 p.m. 12 November 2023, valid until 01.00 p.m. 13 November 2023

## For Western, Central, Sabaragamuwa, Southern, Eastern provinces and Kurunegala, Polonnaruwa districts.

## **PLEASE BE AWARE!**

Prevailing showery condition in the Island is likely to continue further due to low level atmospheric disturbance over the island.

Heavy showers above 100 mm are likely at some places in Western, Central, Sabaragamuwa, Southern and Eastern provinces and in Kurunegala and Polonnaruwa districts.