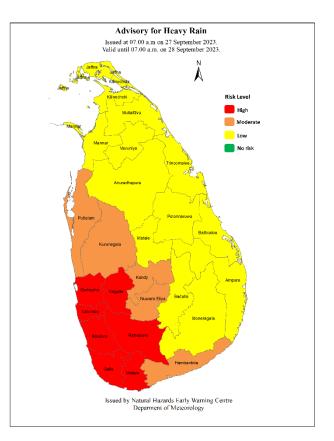

## Advisory for Heavy Rain

WW/L/23/09/27/01

Issued by the Natural Hazards Early Warning Centre Issued at 07.00 a.m. 27 September 2023, valid until 07.00 a.m. 28 September 2023

For Western and Sabaragamuwa provinces and in Galle and Matara districts.

## **PLEASE BE AWARE!**

Due to active Southwest Monsoon conditions over the island, prevailing showery condition in south-western part of the Island is likely to continue further.

Heavy showers, **above 100 mm** are likely at some places in Western and Sabaragamuwa provinces and in Galle and Matara districts.