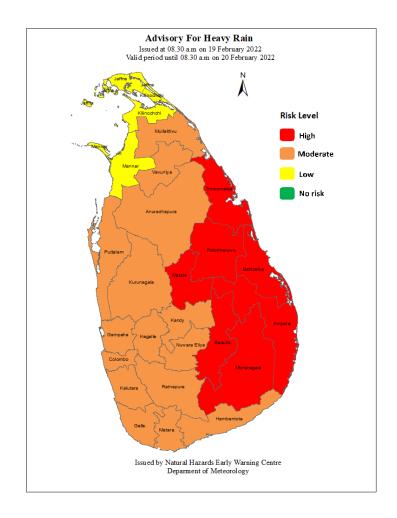

## **Advisory for Heavy Rain**

Issued by the Natural Hazards Early Warning Centre Issued at 08.30 a.m. 19<sup>th</sup> February 2022, valid period until 08.30 a.m. 20<sup>th</sup> February 2022

## For Eastern and Uva provinces and, Matale and Polonnaruwa districts.

## **PLEASE BE AWARE!**

Under the influence of active Cloud mass to the East of the island, heavy showers above **100 mm** can be expected in Eastern and Uva provinces and in Matale and Polonnaruwa districts.