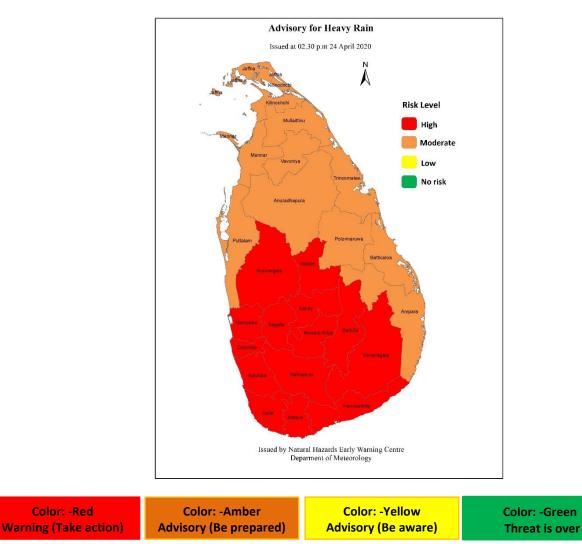

## Advisory for Heavy Rain

Issued by the Natural Hazards Early Warning Centre Issued at 02.30 p.m. on 24 April 2020

Heavy falls above **100 mm** can be expected at some places in Western, Sabaragamuwa, Central, Southern and Uva provinces.

Temporary localized strong winds (up to 70-80 kmph) and severe lightning can be expected during thundershowers