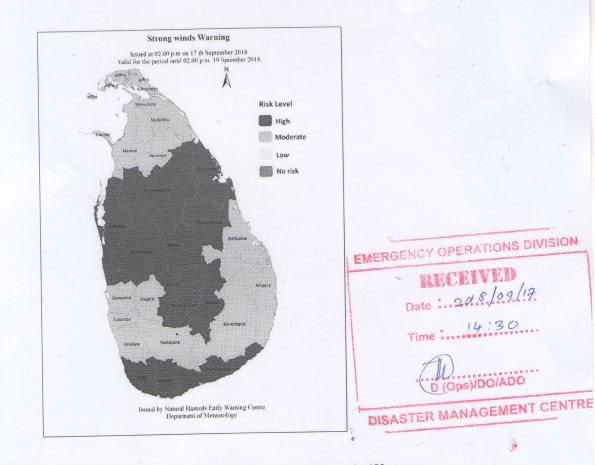

## **Strong wind Advisory**

Issued by the Natural Hazards Early Warning Centre At 02.00 p.m. 17 September 2018 for the period until 02.00 p.m. 19 September 2018

## For the land area of Sri Lanka

## PLEASE BE AWARE

Fairly strong gusty winds up to 50 kmph can be expected over the island, particularly in Central, North-Western, North-Central and Southern provinces and Badulla and Trincomalee districts.