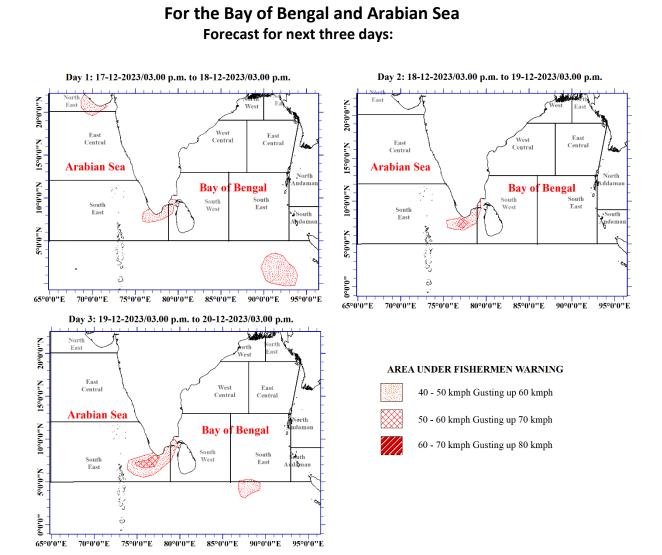

## FISHERMEN BULLETIN FOR STRONG WINDS AND ROUGH SEAS

Issued by Marine Forecasting Division, National Meteorological Centre Issued at 03.00 p.m. on 17 December 2023

| Wind speed will be (40-50) kmph gusting up to 60 kmph.<br>These sea areas will be rough at times.      |
|--------------------------------------------------------------------------------------------------------|
| Wind speed will be (50-60) kmph gusting up to 70 kmph.<br>These sea areas will be very rough at times. |
| No Warnings for this category.                                                                         |

State of Sea: Calm (0-5) km, Smooth (5-15) km, Slight (16-28) km, Moderate (29-37) km. km, Fairly rough (38-46) km, Rough (47-55) km, Very rough (56-74) km, High (75-102) km .km, Very high (over 103) km.